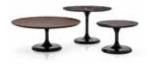

### FURNISHING ACCESSORIES

- 4 OWENS "ARMCHAIR" ARMCHAIR CM 72X72 H76
- 5 **DENNY** OTTOMAN Ø CM 135 H32
- 6 NETO COFFEE TABLE Ø CM 100 H40
- 7 DIBBETS RUG CM 500X500

# Furnishing accessories

4 OWENS "ARMCHAIR" ARMCHAIR CM 72X72 H76 5 DENNY OTTOMAN Ø CM 135 H32 6 NETO COFFEE TABLE Ø CM 100 H40

DIBBETS RUG CM 500X500