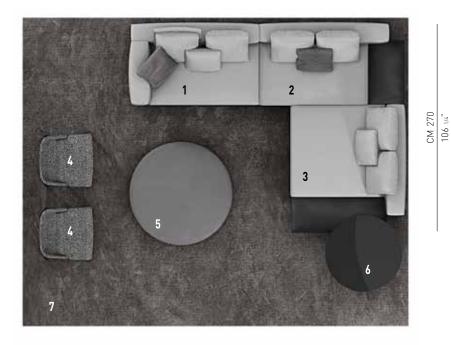

## **WHITE** — arrangement 09

CM 362

#### SOFA ARRANGEMENT

- 1 WHITE ELEMENT WITH 1 ARMREST SX CM 170X103 H89
- 2 WHITE ELEMENT WITH TOP DX CM 192X103 H89-TOP CM 44X82
- 3 WHITE SOFÀ CHAISE-LONGUE ISLE DX CM 167X145 H89-TOP CM 44X117

### FURNISHING ACCESSORIES

- 4 OWENS "ARMCHAIR" ARMCHAIR CM 72X72 H76
- 5 **DENNY** OTTOMAN Ø CM 135 H32
- 6 NETO COFFEE TABLE Ø CM 100 H40
- 7 DIBBETS RUG CM 500X500

# Furnishing accessories

4 OWENS "ARMCHAIR" ARMCHAIR CM 72X72 H76 5 DENNY OTTOMAN Ø CM 135 H32 6 NETO COFFEE TABLE Ø CM 100 H40

DIBBETS RUG CM 500X500