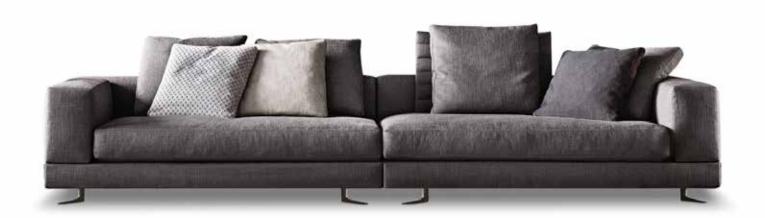

### DESIGN RODOLFO DORDONI

A seating system that offers a clustering of perfectly balanced shapes in an exquisite interplay of alternating positive and negative volumes.

The arrangement depicted is just one example of the many different compositions possible with our seating systems. We suggest that you contact the nearest Minotti dealer to explore the options most suited to your needs and select the upholstery of your choice from the exclusive Minotti collection.

## **WHITE** — arrangement 09

CM 362

#### SOFA ARRANGEMENT

- 1 WHITE ELEMENT WITH 1 ARMREST SX CM 170X103 H89
- 2 WHITE ELEMENT WITH TOP DX CM 192X103 H89-TOP CM 44X82
- 3 WHITE SOFÀ CHAISE-LONGUE ISLE DX CM 167X145 H89-TOP CM 44X117